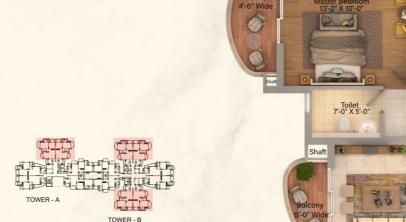

2BHK + 2T Floor Plan

| UNIT AREA | BALCONY AREA | SUPER AREA | CARPET AREA |
|-----------|--------------|------------|-------------|
| 781.47    | 149.73       | 1255       | 675.45      |

1255 Sq. Feet. = 116.59 Sq. Metre