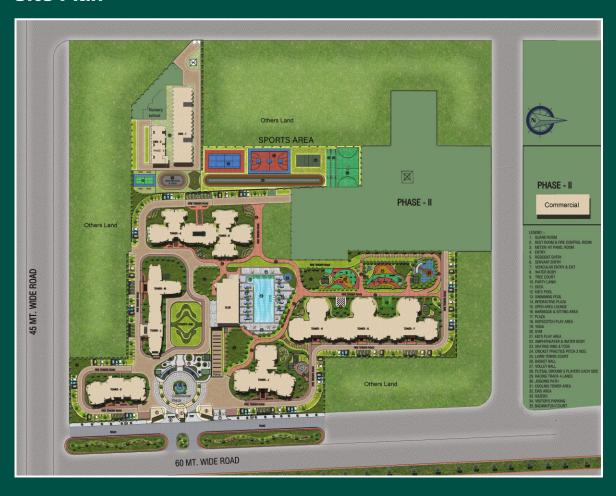

--------|
| 789.11    | 144.13       | 1258       | 675.24      |





5'-0" Wide

Bed Room 10'-8" X 10'-0"

Drawing & Dining 19'-0"/10'-3"X 9'-8"/13'-6"

Balcony 3'-6" Wide

Shaft

Kitchen 7-0" X 9'-9" Passage 3'-8" Wide

**3BHK + 3T Floor Plan (Duplex)** 

(2794 Sq. Ft.)

**UPPER FLOOR** 



#### LOWER FLOOR



| UNIT AREA | BALCONY AREA | SUPER AREA | CARPET AREA |
|-----------|--------------|------------|-------------|
| 1673.26   | 399.88       | 2794       | 1444.52     |

**3BHK + 3T Floor Plan (Duplex)** 

(2867 Sq. Ft.)

**UPPER FLOOR** 





#### LOWER FLOOR

| UNIT AREA | BALCONY AREA | SUPER AREA | CARPET AREA |
|-----------|--------------|------------|-------------|
| 1673.26   | 454.24       | 2867       | 1444.52     |

2867 Sq. Feet. = 266.35 Sq. Metre





#### Site Plan





#### +918882456456 | SALES@BPTP.COM | WWW.BPTP.COM

DGTCP Haryana has granted M/s Countrywide Promoters (P) Ltd. license no. 44 dated 07/03/2008 for development of group housing over 16.331 acres in Sector 80, Faridabad. The total no. of flats approved are 1274 (including EWS) & the building plan is approved vide memo no. 2P-416/JD(Dk)2012/11219 dated 27/06/2012 and revised approved vide memo no. ZP-416/AD(RA)/2018/27795 dated 26/09/2018. There is a provision of 1 nursery school, 1 primary school, community building & shopping area. Note-Approvals can be checked in the colonizer's office. Site plan and unit plans are subject to minor changes that may occur during course of construction based on the working drawings which shall be regularized by the developer.Layout plan is subject to c