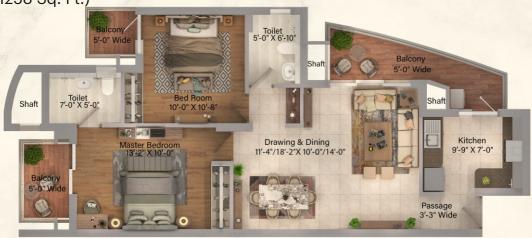

#### 2BHK + 2T Floor Plan

(1258 Sq. Ft.)

| UNIT AREA | BALCONY AREA | SUPER AREA | CARPET AREA |
|-----------|--------------|------------|-------------|
| 789.11    | 144.13       | 1258       | 675.24      |