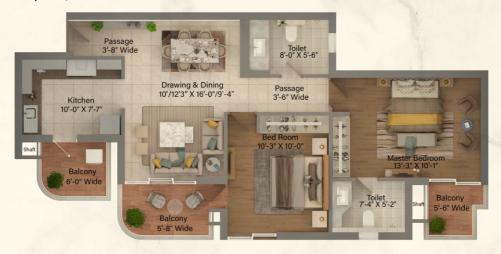

#### 2BHK + 2T Floor Plan

(1223 Sq. Ft.)

| UNIT AREA | BALCONY AREA | SUPER AREA | CARPET AREA |
|-----------|--------------|------------|-------------|
| 776.95    | 130.89       | 1223       | 665.48      |