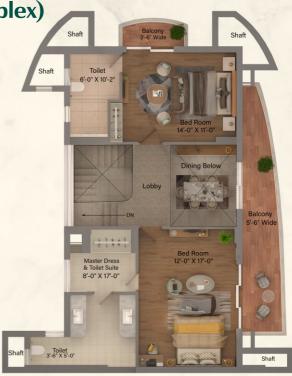

5'-0" Wide

Bed Room 10'-8" X 10'-0"

Drawing & Dining 19'-0"/10'-3"X 9'-8"/13'-6"

Balcony 3'-6" Wide

Shaft

Kitchen 7-0" X 9'-9" Passage 3'-8" Wide

**3BHK + 3T Floor Plan (Duplex)** 

(2794 Sq. Ft.)

**UPPER FLOOR** 

#### LOWER FLOOR

| UNIT AREA | BALCONY AREA | SUPER AREA | CARPET AREA |
|-----------|--------------|------------|-------------|
| 1673.26   | 399.88       | 2794       | 1444.52     |

**3BHK + 3T Floor Plan (Duplex)** 