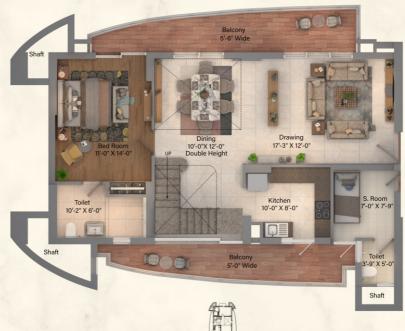

#### 2BHK + 2T Floor Plan

(1223 Sq. Ft.)

| UNIT AREA | BALCONY AREA | SUPER AREA | CARPET AREA |
|-----------|--------------|------------|-------------|
| 776.95    | 130.89       | 1223       | 665.48      |

1223 Sq. Feet. = 113.62 Sq. Metre

2BHK + 2T Floor Plan

| UNIT AREA | BALCONY AREA | SUPER AREA | CARPET AREA |
|-----------|--------------|------------|-------------|
| 779.42    | 145.96       | 1247       | 667.79      |

2BHK + 2T Floor Plan

| UNIT AREA | BALCONY AREA | SUPER AREA | CARPET AREA |
|-----------|--------------|------------|-------------|
| 781.47    | 149.73       | 1255       | 675.45      |

1255 Sq. Feet. = 116.59 Sq. Metre

#### 2BHK + 2T Floor Plan

(1258 Sq. Ft.)

| UNIT AREA | BALCONY AREA | SUPER AREA | CARPET AREA |
|-----------|--------------|------------|-------------|
| 789.11    | 144.13       | 1258       | 675.24      |