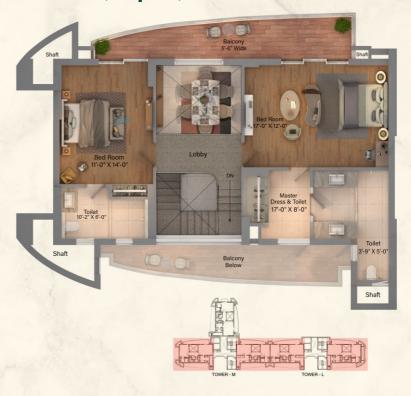

5'-0" Wide

Bed Room 10'-8" X 10'-0"

Drawing & Dining 19'-0"/10'-3"X 9'-8"/13'-6"

Balcony 3'-6" Wide

Shaft

Kitchen 7-0" X 9'-9" Passage 3'-8" Wide

**3BHK + 3T Floor Plan (Duplex)** 

(2794 Sq. Ft.)

**UPPER FLOOR** 

#### LOWER FLOOR

| UNIT AREA | BALCONY AREA | SUPER AREA | CARPET AREA |
|-----------|--------------|------------|-------------|
| 1673.26   | 399.88       | 2794       | 1444.52     |

**3BHK + 3T Floor Plan (Duplex)** 

(2867 Sq. Ft.)

**UPPER FLOOR** 

#### LOWER FLOOR

| UNIT AREA | BALCONY AREA | SUPER AREA | CARPET AREA |
|-----------|--------------|------------|-------------|
| 1673.26   | 454.24       | 2867       | 1444.52     |

2867 Sq. Feet. = 266.35 Sq. Metre