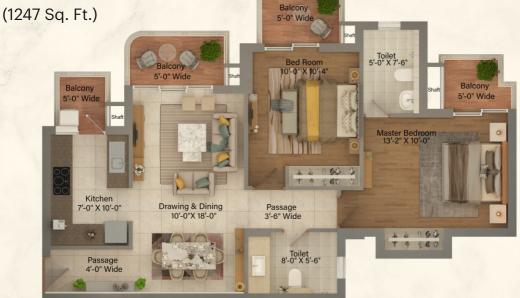

1223 Sq. Feet. = 113.62 Sq. Metre

2BHK + 2T Floor Plan

| UNIT AREA | BALCONY AREA | SUPER AREA | CARPET AREA |
|-----------|--------------|------------|-------------|
| 779.42    | 145.96       | 1247       | 667.79      |