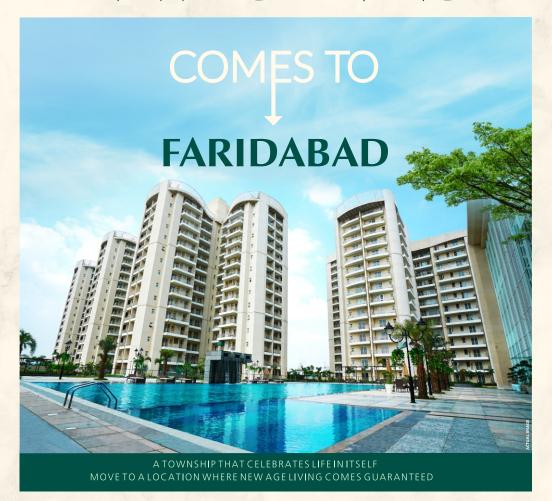

## Discovery Park

Spread over an expansive area of 16.331 acres, BPTP Discovery Park has been designed around the concept of Activity-Based-Living with a plethora of sports, recreational and fitness facilities spread out across the entire development.

Strategically located in Sector 80, Faridabad, with easy access from Delhi and Gurugram, Discovery Park has been designed to enrich the lives of its residents by means of creating a vibrant assortment of sports and leisure spaces for a complete holistic living by bringing mind, body and spirit into greater harmony.

## Position

A luxurious development in a prime location amidst a thriving community, Discovery Park offers an exceptional quality of life. Discovery Park is conveniently located on the main 60 Mt. wide sector road in Sector 80, Faridabad. Just 30 minutes from Gurugram and Delhi via Expressways and superior Metro connectivity.