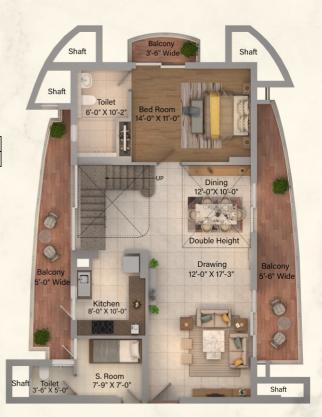

(2867 Sq. Ft.)

**UPPER FLOOR** 

#### LOWER FLOOR

| UNIT AREA | BALCONY AREA | SUPER AREA | CARPET AREA |
|-----------|--------------|------------|-------------|
| 1673.26   | 454.24       | 2867       | 1444.52     |

2867 Sq. Feet. = 266.35 Sq. Metre